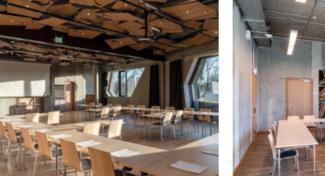

# Nachhaltig tagen und feiern

Im WÄLDERHAUS sind Nachhaltigkeit und eine produktive Arbeitsatmosphäre kein Widerspruch. Stadtnah, in außergewöhnlichem Ambiente und trotzdem im Grünen tagen, das hat eine hohe Qualität. In fünf unterschiedlichen Veranstaltungsräumen erwarten Sie eine urbane Umgebung, moderne Tagungstechnik und ein perfekter Service rund um Ihre geplante Veranstaltung. Mit einem großen, teilbaren Saal für ca. 150 BesucherInnen und drei Seminarräumen für jeweils ca. 20 Personen bietet das WÄLDERHAUS ideale Voraussetzungen für Ihre Workshops und Konferenzen. Im WÄLDERHAUS können Sie nicht nur in professioneller Business-Atmosphäre tagen und Firmenveranstaltungen durchführen, sondern es ist auch ein besonderer Ort, um zu feiern – seien es Hochzeiten, Geburtstage oder Jubiläen.