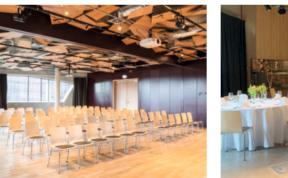

# Nachhaltig tagen und feiern

Im WÄLDERHAUS sind Nachhaltigkeit und eine produktive Arbeitsatmosphäre kein Widerspruch. Stadtnah, in außergewöhnlichem Ambiente und trotzdem im Grünen tagen, das hat eine hohe Qualität. In fünf unterschiedlichen Veranstaltungsräumen erwarten Sie eine urbane Umgebung, moderne Tagungstechnik und ein perfekter Service rund um Ihre geplante Veranstaltung. Mit einem großen, teilbaren Saal für ca. 150 BesucherInnen und drei Seminarräumen für jeweils ca. 20 Personen bietet das WÄLDERHAUS ideale Voraussetzungen für Ihre Workshops und Konferenzen. Im WÄLDERHAUS können Sie nicht nur in professioneller Business-Atmosphäre tagen und Firmenveranstaltungen durchführen, sondern es ist auch ein besonderer Ort, um zu feiern – seien es Hochzeiten, Geburtstage oder Jubiläen.